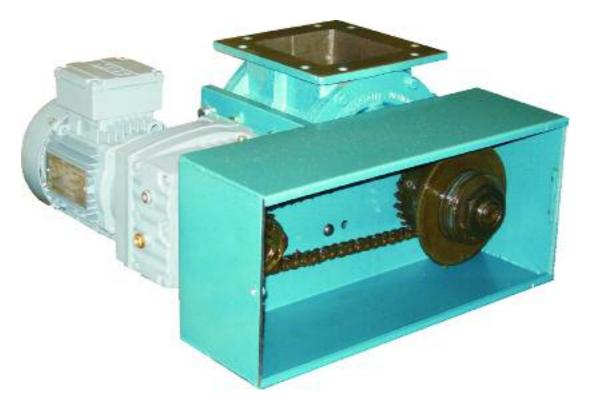

## Standard features

Design prevents jamming
Long life rotors
Elimination of packed gland shaft seals
Outrigged sealed for life bearings
Reduced maintenance costs
Less downtime from failures and breakdowns
Electrically driven by a gearmotor and chain drive